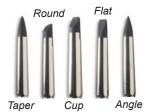

# **CLAY SHAPERS**

Model and carve with amazing precision using these unique silicone-tipped tools. Five shapes, each in four sizes. Excellent control with clay, plaster, or paint. Easy to use and easy to clean up: if clay or paint dries on the tips, it just washes off.

|       | #O      | #2      | #6      | #10     |
|-------|---------|---------|---------|---------|
|       | \$11.20 | \$13.80 | \$19.05 | \$26.45 |
| Taper | 14100.  | 14102   | 14106.  | 14110   |
| Round | 14200.  | 14202   | 14206.  | 14210   |
| Cup   | 14300.  | 14302   | 14306.  | 14310   |
| Flat  | 14400.  | 14402   | 14406.  | 14410   |
| Angle | 14500.  | 14502   | 14506.  | 14510   |
|       |         |         |         |         |