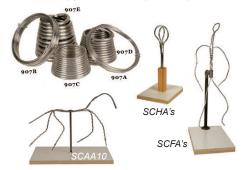

# **ARMATURE WIRE**

A non-corrosive lightweight aluminum wire that is fully pliable, non-staining and economical.

| SC907A | <sup>1</sup> /16" x 32ft (up to 15"h)  | \$8.00  |
|--------|----------------------------------------|---------|
| SC907B | 1/8" x 20ft (up to 15"h)               | \$10.30 |
| SC907C | 3/ <sub>16</sub> " x 10ft (up to 24"h) | \$13.50 |
| SC907D | ½4" x 10 ft (up to 36"h)               | \$27.00 |
| SC907E | 3/8" x 10ft (over 36"h)                | \$40.00 |

# **ARMATURES WITH BASES**

Strong, fully adjustable flakeboard bases, formicacovered, with non-staining, pliable almaloy wire. Position adjustable steel back irons for standing, kneeling or sitting sculptures.

#### **Human Figures**

| SCFA312' | ' armature | \$42.00 |
|----------|------------|---------|
| SCFA415  | armature   | \$50.00 |
| SCFA518' | armature   | \$70.00 |

#### **Head & Bust**

| SCHA213" | (1/2 lifesize) | .\$34.00 |
|----------|----------------|----------|
| SCHA315" | (5/8 lifesize) | \$52.00  |
| SCHA420" | (lifesize)     | \$65.00  |